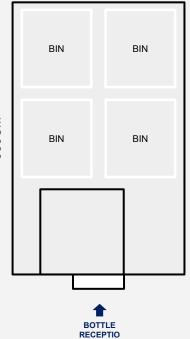

| DESCRIZIONE                | VALORI                                                                                                             | UNITÀ MISURA                                                                                                     |
|----------------------------|--------------------------------------------------------------------------------------------------------------------|------------------------------------------------------------------------------------------------------------------|
| Width                      | 380                                                                                                                | cm                                                                                                               |
| Depth                      | 240                                                                                                                | cm                                                                                                               |
| Height                     | 200                                                                                                                | cm                                                                                                               |
| Electrical Connection      | Three-phase socket<br>+ Neutral 16A                                                                                | А                                                                                                                |
| Power Supply               | Three-phase + Neutral 400 V                                                                                        | V                                                                                                                |
| Installed Electrical Power | 4000 W<br>(including press)                                                                                        | W                                                                                                                |
| Internet Connection        | Internal modem included                                                                                            |                                                                                                                  |
| Noise                      | 75-58                                                                                                              | Db                                                                                                               |
| Container and Capacity     | 4 Big Bins                                                                                                         | For each bin:<br>50 kg empty weight<br>250 kg full load weight<br>(capacity approx. 6,000<br>compressed bottles) |
| Empty Weight               | 800 Kg                                                                                                             | Kg                                                                                                               |
| Structure                  | Self-supporting tubular frame<br>painted 3 mm thick with<br>external covers in electro<br>galvanized painted sheet |                                                                                                                  |

thickness 1.2 mm

## **UOL Model**

## H **200** CM