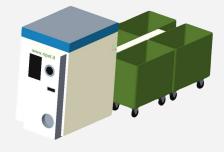

| DESCRIZIONE                | VALORI                                                                                                             | UNITÀ MISURA                                                                                                     |
|----------------------------|--------------------------------------------------------------------------------------------------------------------|------------------------------------------------------------------------------------------------------------------|
| Width                      | 380                                                                                                                | cm                                                                                                               |
| Depth                      | 240                                                                                                                | cm                                                                                                               |
| Height                     | 200                                                                                                                | cm                                                                                                               |
| Electrical Connection      | Three-phase socket<br>+ Neutral 16A                                                                                | А                                                                                                                |
| Power Supply               | Three-phase + Neutral 400 V                                                                                        | V                                                                                                                |
| Installed Electrical Power | 4000 W<br>(including press)                                                                                        | W                                                                                                                |
| Internet Connection        | Internal modem included                                                                                            |                                                                                                                  |
| Noise                      | 75-58                                                                                                              | Db                                                                                                               |
| Container and Capacity     | 4 Big Bins                                                                                                         | For each bin:<br>50 kg empty weight<br>250 kg full load weight<br>(capacity approx. 6,000<br>compressed bottles) |
| Empty Weight               | 800 Kg                                                                                                             | Kg                                                                                                               |
| Structure                  | Self-supporting tubular frame<br>painted 3 mm thick with<br>external covers in electro<br>galvanized painted sheet |                                                                                                                  |