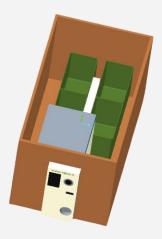

| DESCRIZIONE                | VALORI                                                                                                             | UNITÀ MISURA                                                                                                     |
|----------------------------|--------------------------------------------------------------------------------------------------------------------|------------------------------------------------------------------------------------------------------------------|
| Width                      | 380                                                                                                                | cm                                                                                                               |
| Depth                      | 240                                                                                                                | cm                                                                                                               |
| Height                     | 200                                                                                                                | cm                                                                                                               |
| Electrical Connection      | Three-phase socket<br>+ Neutral 16A                                                                                | А                                                                                                                |
| Power Supply               | Three-phase + Neutral 400 V                                                                                        | V                                                                                                                |
| Installed Electrical Power | 4000 W<br>(including press)                                                                                        | W                                                                                                                |
| Internet Connection        | Internal modem included                                                                                            |                                                                                                                  |
| Noise                      | 75-58                                                                                                              | Db                                                                                                               |
| Container and Capacity     | 4 Big Bins                                                                                                         | For each bin:<br>50 kg empty weight<br>250 kg full load weight<br>(capacity approx. 6,000<br>compressed bottles) |
| Empty Weight               | 800 Kg                                                                                                             | Kg                                                                                                               |
| Structure                  | Self-supporting tubular frame<br>painted 3 mm thick with<br>external covers in electro<br>galvanized painted sheet |                                                                                                                  |